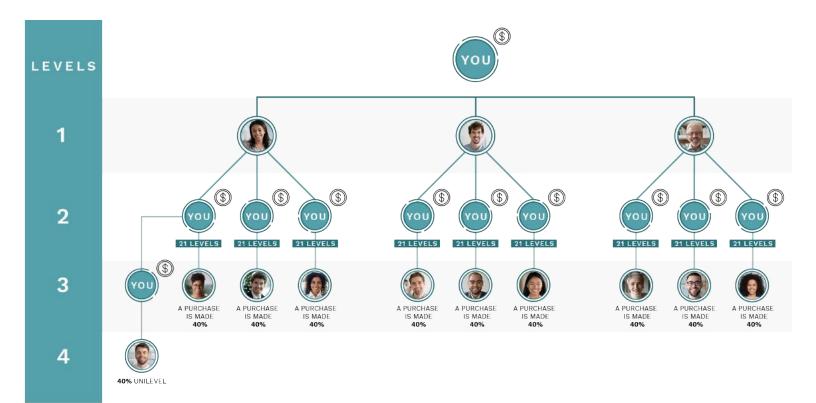

### Regenerating Matrix Pay (with full compression)

| REGENERATING<br>MATRIX PAY |        | QUALIFIC            | CATIONS - 4           | WAYS TO           | SUCCESS         | RANK                                                                 |                                                                       |                                         |
|----------------------------|--------|---------------------|-----------------------|-------------------|-----------------|----------------------------------------------------------------------|-----------------------------------------------------------------------|-----------------------------------------|
|                            |        | NONE                | SILVER                | GOLD              | PLATINUM        | QUALIFICATIONS                                                       |                                                                       |                                         |
| RANK                       | LEVELS | PERCENTAGE<br>OF CV | Number of             | Direct Active Mem | nbers (Customer | s/Associates)                                                        |                                                                       |                                         |
|                            | 1      | 2%                  |                       |                   |                 |                                                                      |                                                                       |                                         |
|                            | 2      | 2%                  |                       |                   |                 |                                                                      | Either gather 5 Members                                               |                                         |
|                            | 3      | 2%                  |                       |                   |                 |                                                                      | or buy a Silver pack and gather 3 Members                             |                                         |
| MANAGER                    | 4      | 2%                  | 5                     | 3                 | 2               | 1                                                                    | or buy a Gold pack and gather 2 Members                               |                                         |
|                            | 5      | 2%                  |                       |                   |                 |                                                                      | or buy a Platinum pack and gather 1 Member                            |                                         |
|                            | 6      | 2%                  |                       |                   |                 |                                                                      | or buy a Platinum pack and gather I member                            |                                         |
|                            | 7      | 2%                  |                       |                   |                 |                                                                      |                                                                       |                                         |
|                            | 8      | 2%                  |                       |                   |                 |                                                                      |                                                                       |                                         |
|                            | 9      | 2%                  | 7 4                   |                   |                 | Either gather 7 Members<br>or buy a Silver pack and gather 4 Members |                                                                       |                                         |
| SENIOR                     | 10     | 2%                  |                       |                   |                 |                                                                      |                                                                       |                                         |
| MANAGER                    | 11     | 2%                  |                       | 7 4               | 4               | 3                                                                    | 3 2                                                                   | or buy a Gold pack and gather 3 Members |
| WANAGER                    | 12     | 2%                  |                       |                   |                 |                                                                      | or buy a Platinum pack and gather 2 Members                           |                                         |
|                            | 13     | 2%                  |                       |                   |                 |                                                                      |                                                                       |                                         |
|                            | 14     | 2%                  |                       |                   |                 |                                                                      |                                                                       |                                         |
|                            |        | 2%                  | 6<br>6<br>6 10 5<br>6 |                   |                 |                                                                      | Either gather 10 Members<br>or buy a Silver pack and gather 5 Members |                                         |
|                            |        | 2%                  |                       |                   |                 |                                                                      |                                                                       |                                         |
| EXECUTIVE                  |        | 2%                  |                       |                   |                 |                                                                      |                                                                       |                                         |
| MANAGER                    |        | 2%                  |                       | 5                 | 4               | 3                                                                    | or buy a Gold pack and gather 4 Members                               |                                         |
|                            |        | 2%                  |                       |                   |                 |                                                                      | or buy a Platinum pack and gather 3 Members                           |                                         |
|                            |        | 2%                  |                       |                   |                 | or buy a reaction pack and garter o wembers                          |                                                                       |                                         |
|                            | 21     | 2%                  |                       |                   |                 |                                                                      |                                                                       |                                         |

#### OUR COPYRIGHTED PROFIT SHARING POSITIONS CAN MULTIPLY YOUR REGENERATING MATRIX PAY!

The Regenerating Matrix Pay is unique to CTFO and is one of the most powerful parts of our compensation plan because it allows a greater number of people to get paid more!

In a standard Forced Matrix, growth can mean that commissionable sales can easily get forced deep into your organization, ending up beneath the levels from which you get paid. CTFO solved this dilemma with the invention of the copyrighted Profit Sharing Positions (PSPs). A PSP is an additional "income center" that you earn for each Direct you personally enroll, after your third Direct.

### The Power of Copyrighted Profit Sharing Positions (PSPs)

A duplicate copy of an original Matrix position is created with every new Direct that is enrolled after the first three Directs and placed (linked) directly above the new Enrollee in the Enroller's Matrix Tree. PSPs are placed one level above the fourth Direct and all additional Directs from that point on. You do not get a PSP for your first, second or third Direct, but when you sign up your fourth you will get a PSP above that Direct and every Direct from that point on. Each new PSP will earn commission at the same rank and qualification as the original top position. New placements are entered into the Matrix Tree by filling the highest, weakest spot first, then from Left to Right, as shown below:

#### YOU'LL LOVE HOW PSPs MUTIPLY YOUR INCOME – ALL THIS HAPPENS AUTOMATICALLY!

Residual Regenerating Matrix Pay & The Power of Copyrighted Profit Sharing Positions (PSPs). What's better than double pay? **Triple pay!** 

In the example above, when your Level 5 places a commissionable order, your Level 4 PSP would earn 2%, your Level 2 PSP would earn 2% and you would earn 2%...on the same order! That totals 6% and that's triple pay! And remember, each new PSP can earn up to 21 additional levels enabling you to earn deeper in your organization with each new PSP!